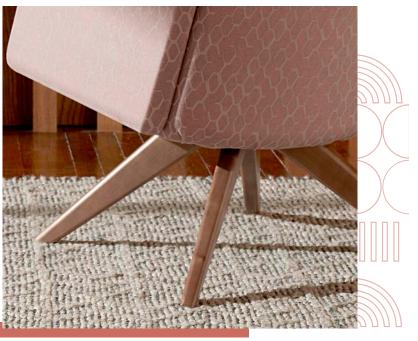

MID-BACK LOUNGE - WITH ARMS AND FOUR LEG WOOD BASE SHOWN IN SPRING GOLD AND OUTLANDER SAFFRON SEAT

HIGH-BACK LOUNGE - ARMLESS WITH FOUR STAR BASE SHOWN IN LOOK SEE MIDNIGHT AND CHARLOTTE INK SEAT

MID-BACK LOUNGE - WITH ARMS AND FOUR LEG WOOD BASE SHOWN IN CHARLOTTE MARZIPAN AND OLIVIA TUTU SEAT