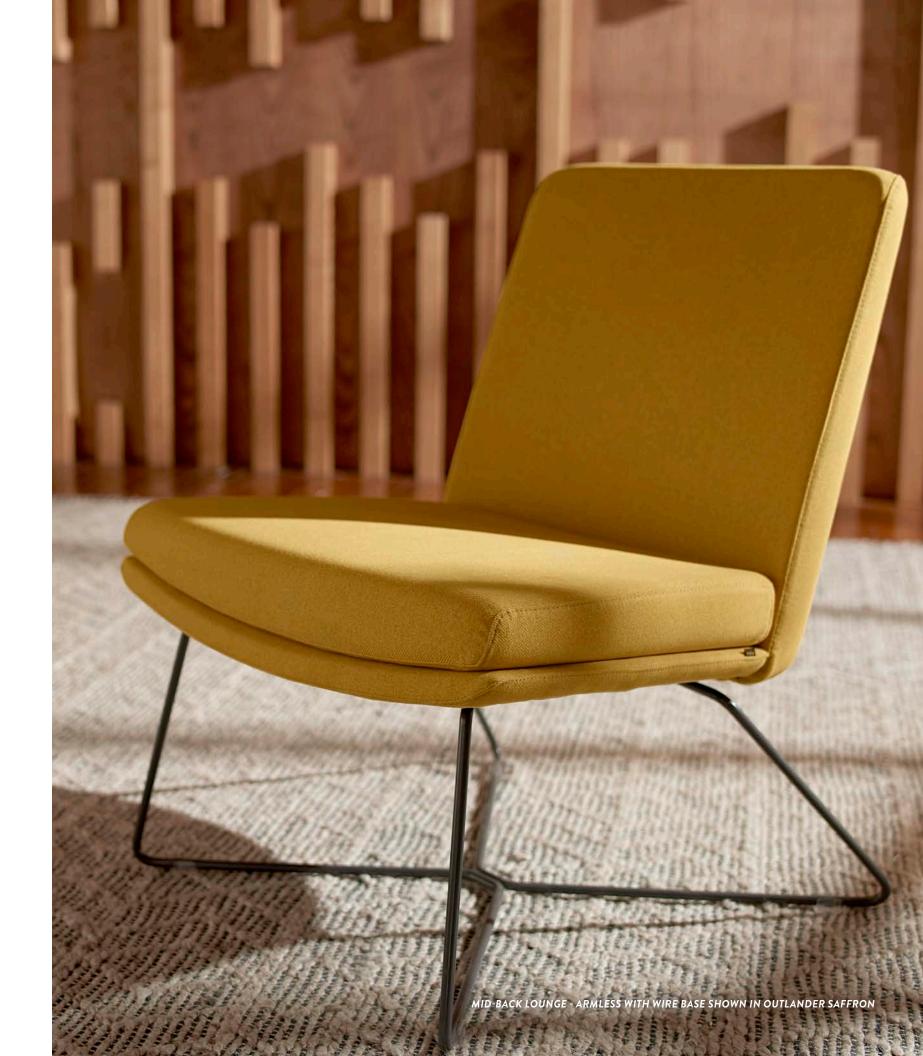

MID-BACK LOUNGE - WITH ARMS AND FOUR LEG WOOD BASE SHOWN IN SPRING GOLD AND OUTLANDER SAFFRON SEAT

HIGH-BACK LOUNGE - ARMLESS WITH FOUR STAR BASE SHOWN IN LOOK SEE MIDNIGHT AND CHARLOTTE INK SEAT

MID-BACK LOUNGE - WITH ARMS AND FOUR LEG WOOD BASE SHOWN IN CHARLOTTE MARZIPAN AND OLIVIA TUTU SEAT