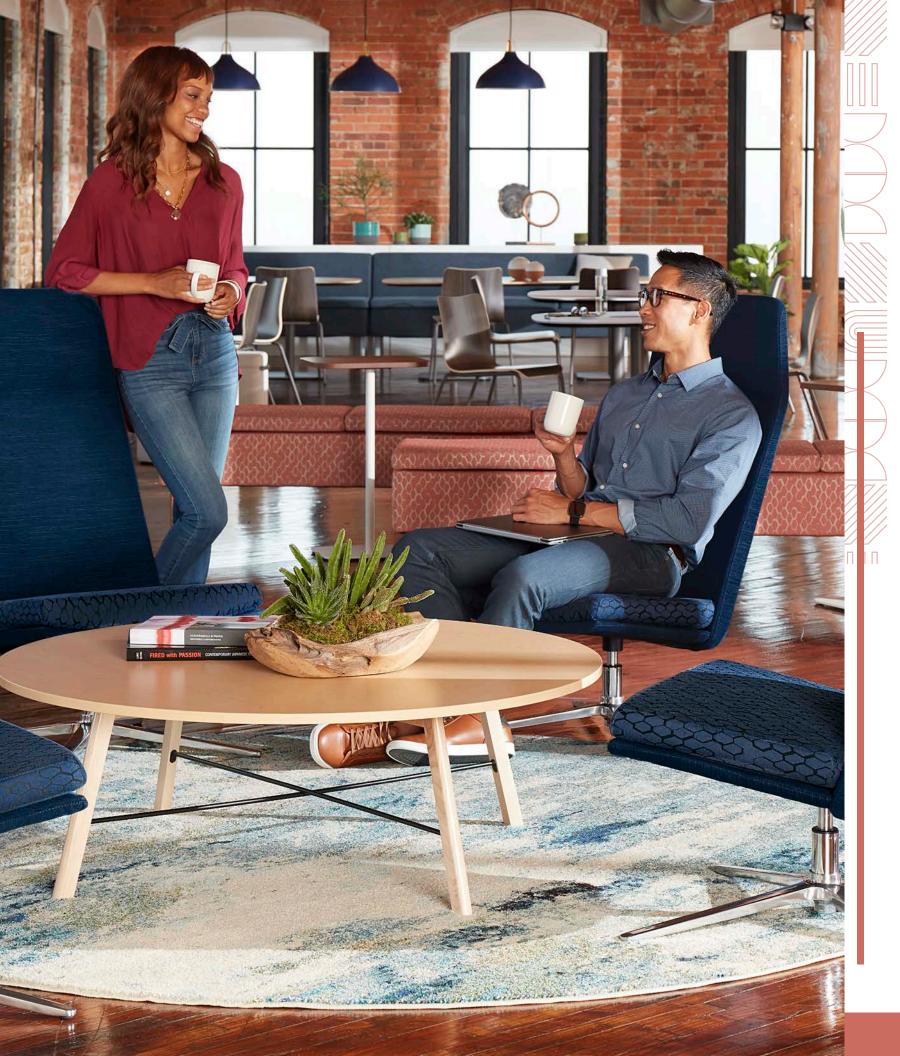

## ELEVATE YOUR SPACE

With busy days and competing priorities, it helps to have a place to step away and regroup. Beautifully versatile with base, back and arm options, the Mav<sup>TM</sup> Single Lounge Series is designed to function well in virtually any space. From a multi-use zone to a standalone statement piece, Mav<sup>TM</sup> can be easily configured as an ideal place for impromptu gatherings or a quick break.





MID-BACK LOUNGE - WITH ARMS AND FOUR LEG WOOD BASE SHOWN IN SPRING GOLD AND OUTLANDER SAFFRON SEAT







HIGH-BACK LOUNGE - ARMLESS WITH FOUR STAR BASE SHOWN IN LOOK SEE MIDNIGHT AND CHARLOTTE INK SEAT









MID-BACK LOUNGE - WITH ARMS AND FOUR LEG WOOD BASE SHOWN IN CHARLOTTE MARZIPAN AND OLIVIA TUTU SEAT