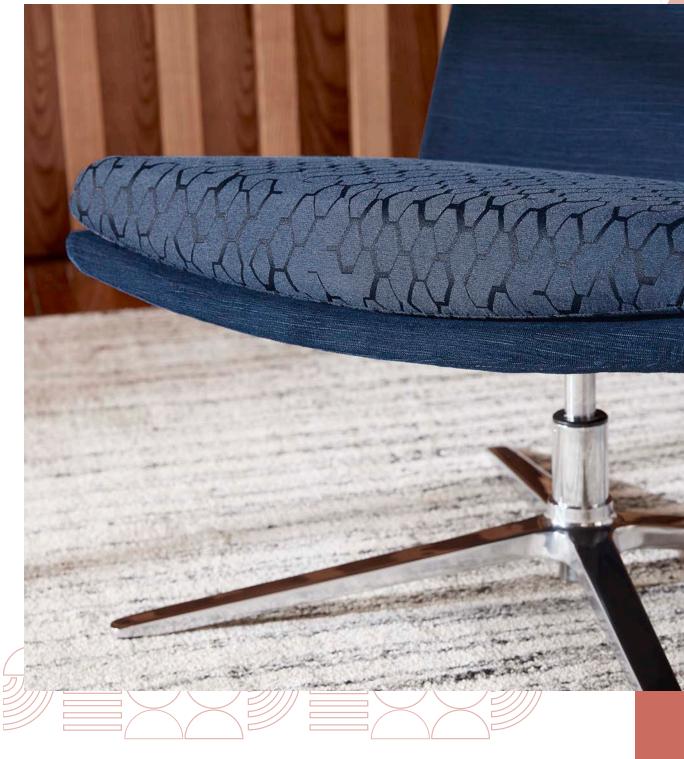

MID-BACK LOUNGE - WITH ARMS AND FOUR LEG WOOD BASE SHOWN IN SPRING GOLD AND OUTLANDER SAFFRON SEAT

HIGH-BACK LOUNGE - ARMLESS WITH FOUR STAR BASE SHOWN IN LOOK SEE MIDNIGHT AND CHARLOTTE INK SEAT

MID-BACK LOUNGE - WITH ARMS AND FOUR LEG WOOD BASE SHOWN IN CHARLOTTE MARZIPAN AND OLIVIA TUTU SEAT