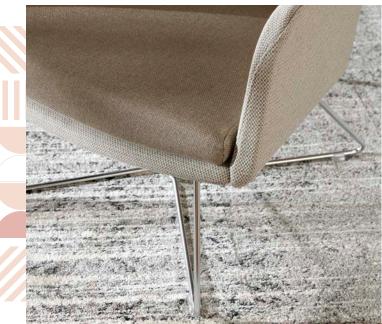

MID-BACK LOUNGE - WITH ARMS AND FOUR LEG WOOD BASE SHOWN IN SPRING GOLD AND OUTLANDER SAFFRON SEAT

HIGH-BACK LOUNGE - ARMLESS WITH FOUR STAR BASE SHOWN IN LOOK SEE MIDNIGHT AND CHARLOTTE INK SEAT

MID-BACK LOUNGE - WITH ARMS AND FOUR LEG WOOD BASE SHOWN IN CHARLOTTE MARZIPAN AND OLIVIA TUTU SEAT