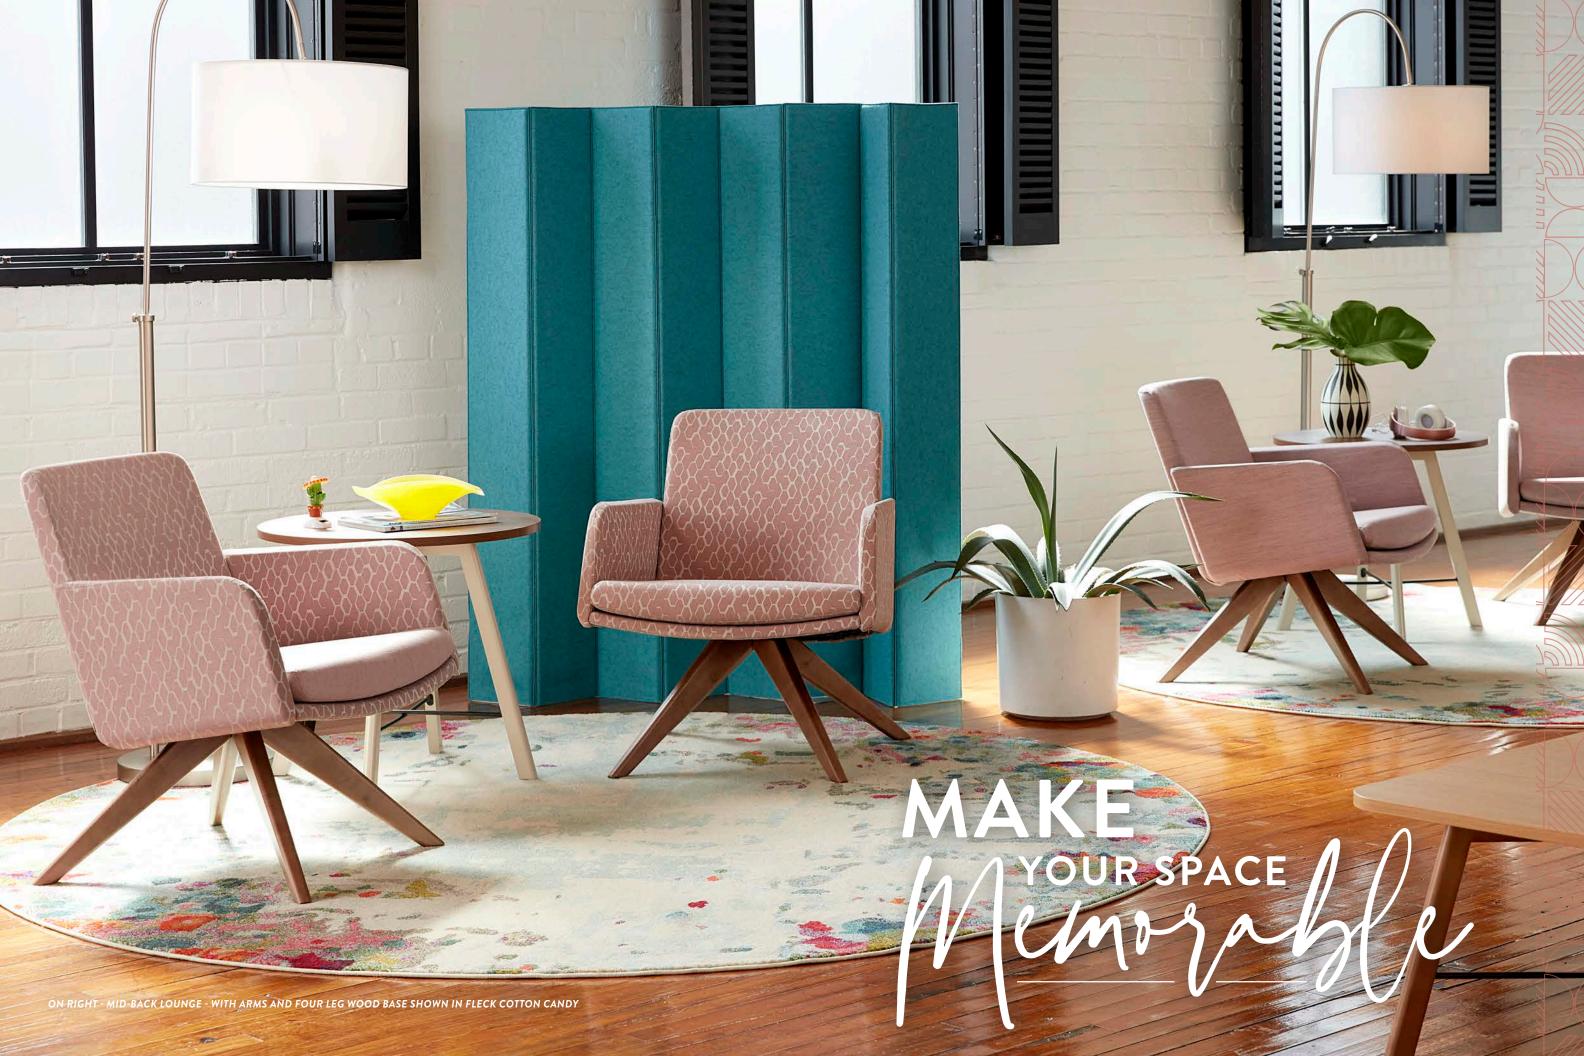

## ELEVATE YOUR SPACE

With busy days and competing priorities, it helps to have a place to step away and regroup. Beautifully versatile with base, back and arm options, the Mav<sup>TM</sup> Single Lounge Series is designed to function well in virtually any space. From a multi-use zone to a standalone statement piece, Mav<sup>TM</sup> can be easily configured as an ideal place for impromptu gatherings or a quick break.