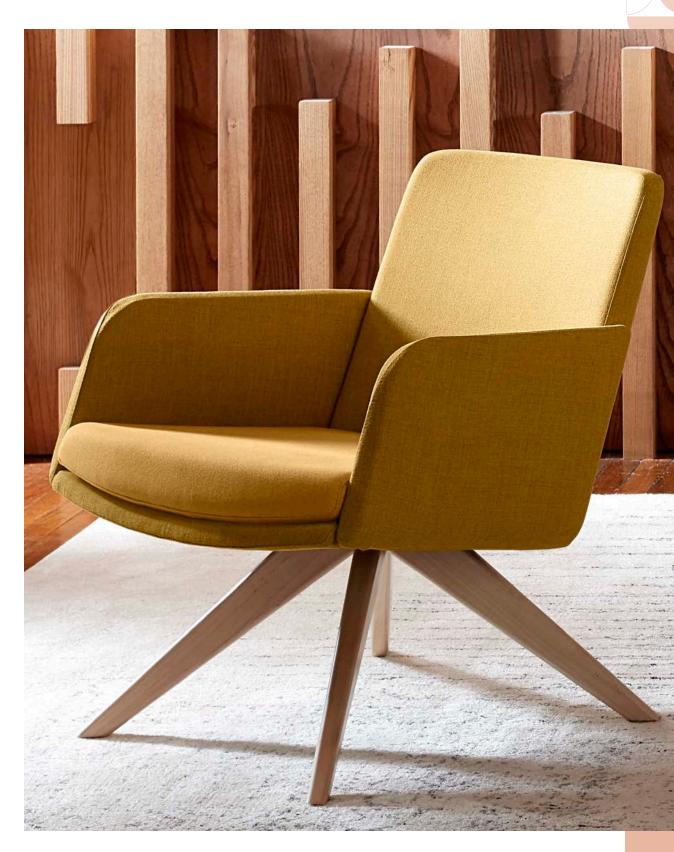

MID-BACK LOUNGE - WITH ARMS AND FOUR LEG WOOD BASE SHOWN IN SPRING GOLD AND OUTLANDER SAFFRON SEAT

HIGH-BACK LOUNGE - ARMLESS WITH FOUR STAR BASE SHOWN IN LOOK SEE MIDNIGHT AND CHARLOTTE INK SEAT

MID-BACK LOUNGE - WITH ARMS AND FOUR LEG WOOD BASE SHOWN IN CHARLOTTE MARZIPAN AND OLIVIA TUTU SEAT