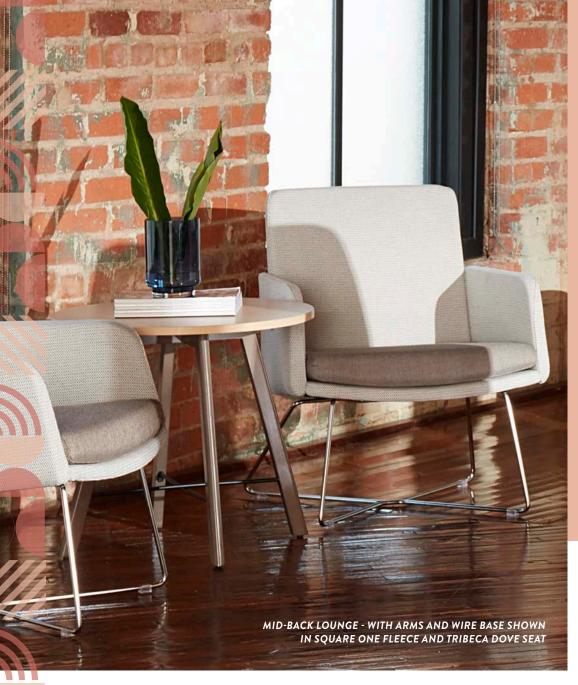

MID-BACK LOUNGE - WITH ARMS AND FOUR LEG WOOD BASE SHOWN IN SPRING GOLD AND OUTLANDER SAFFRON SEAT

HIGH-BACK LOUNGE - ARMLESS WITH FOUR STAR BASE SHOWN IN LOOK SEE MIDNIGHT AND CHARLOTTE INK SEAT

MID-BACK LOUNGE - WITH ARMS AND FOUR LEG WOOD BASE SHOWN IN CHARLOTTE MARZIPAN AND OLIVIA TUTU SEAT