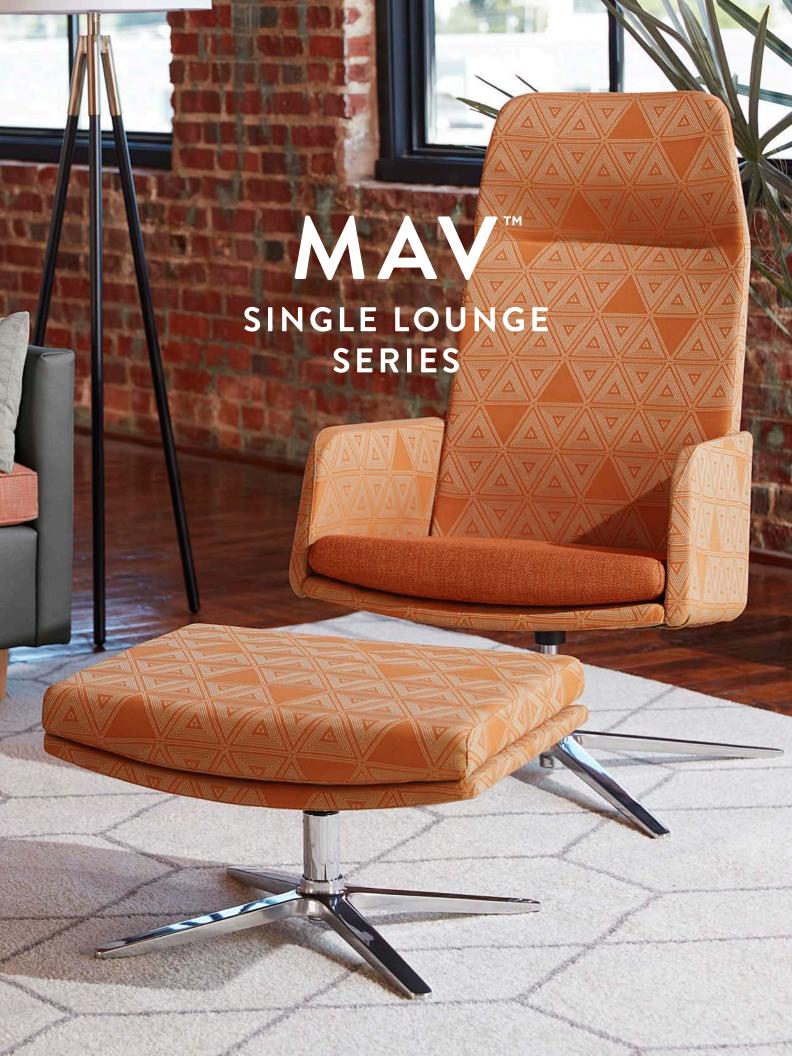

## ELEVATE YOUR SPACE

With busy days and competing priorities, it helps to have a place to step away and regroup. Beautifully versatile with base, back and arm options, the Mav<sup>TM</sup> Single Lounge Series is designed to function well in virtually any space. From a multi-use zone to a standalone statement piece, Mav<sup>TM</sup> can be easily configured as an ideal place for impromptu gatherings or a quick break.

MID-BACK LOUNGE - WITH ARMS AND FOUR LEG WOOD BASE SHOWN IN SPRING GOLD AND OUTLANDER SAFFRON SEAT

HIGH-BACK LOUNGE - ARMLESS WITH FOUR STAR BASE SHOWN IN LOOK SEE MIDNIGHT AND CHARLOTTE INK SEAT

MID-BACK LOUNGE - WITH ARMS AND FOUR LEG WOOD BASE SHOWN IN CHARLOTTE MARZIPAN AND OLIVIA TUTU SEAT