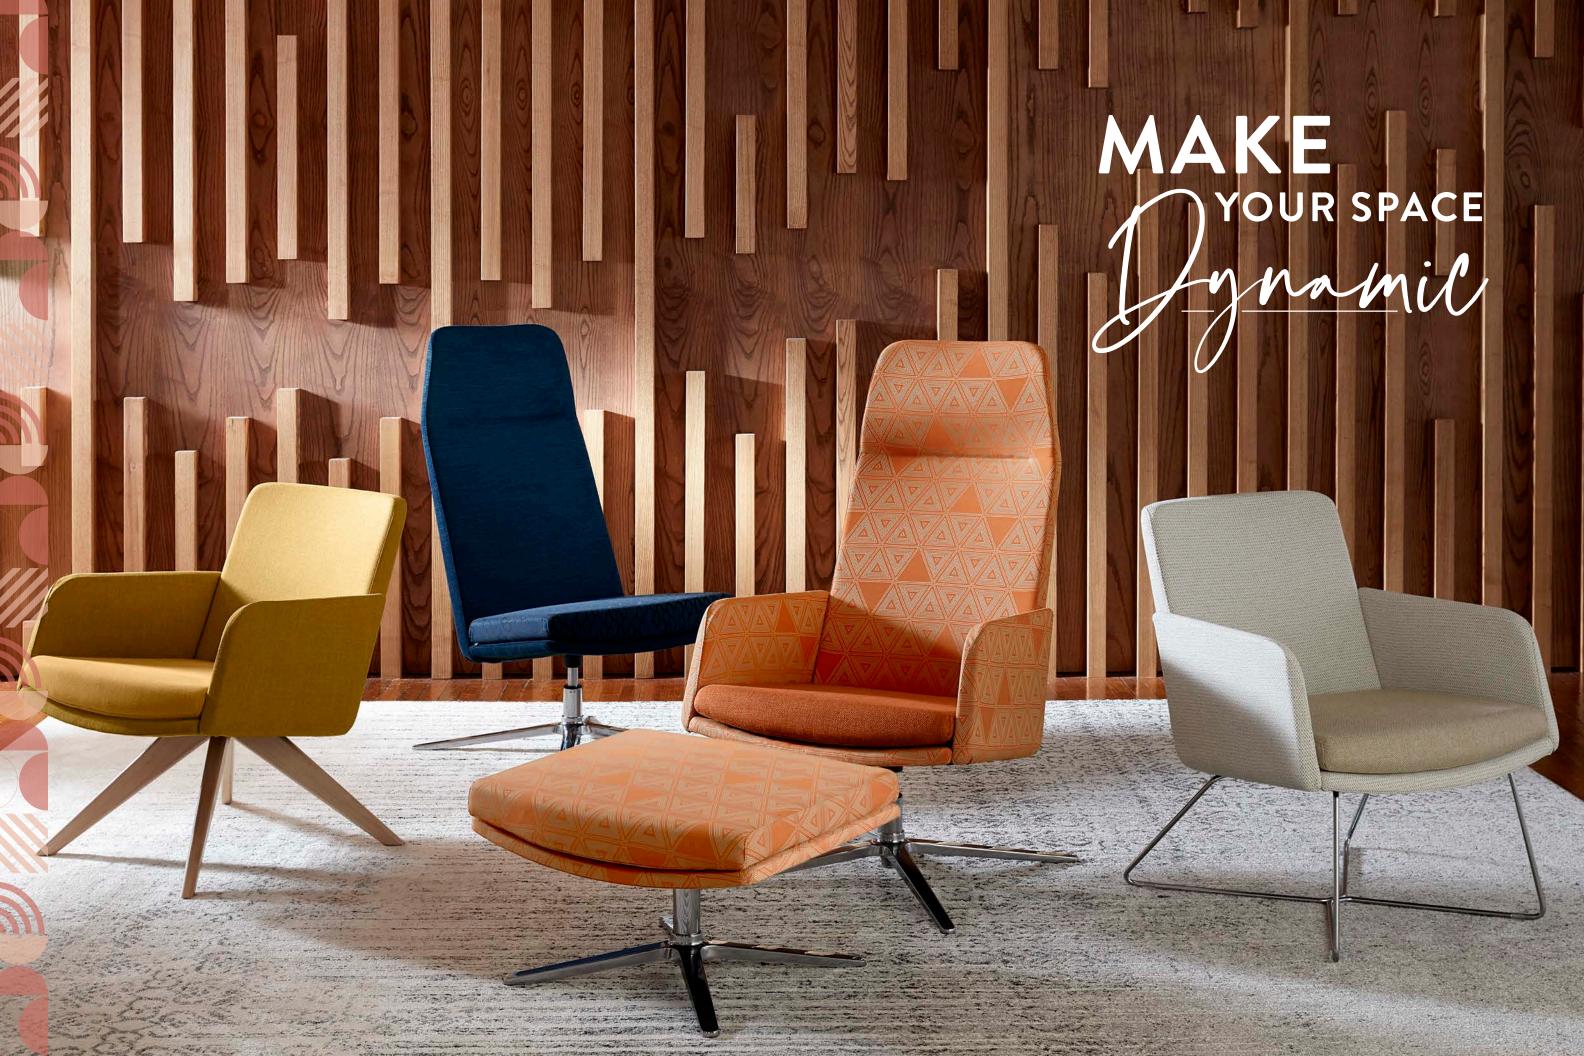

## ELEVATE YOUR SPACE

With busy days and competing priorities, it helps to have a place to step away and regroup. Beautifully versatile with base, back and arm options, the Mav<sup>TM</sup> Single Lounge Series is designed to function well in virtually any space. From a multi-use zone to a standalone statement piece, Mav<sup>TM</sup> can be easily configured as an ideal place for impromptu gatherings or a quick break.

MID-BACK LOUNGE - WITH ARMS AND FOUR LEG WOOD BASE SHOWN IN SPRING GOLD AND OUTLANDER SAFFRON SEAT

HIGH-BACK LOUNGE - ARMLESS WITH FOUR STAR BASE SHOWN IN LOOK SEE MIDNIGHT AND CHARLOTTE INK SEAT

MID-BACK LOUNGE - WITH ARMS AND FOUR LEG WOOD BASE SHOWN IN CHARLOTTE MARZIPAN AND OLIVIA TUTU SEAT