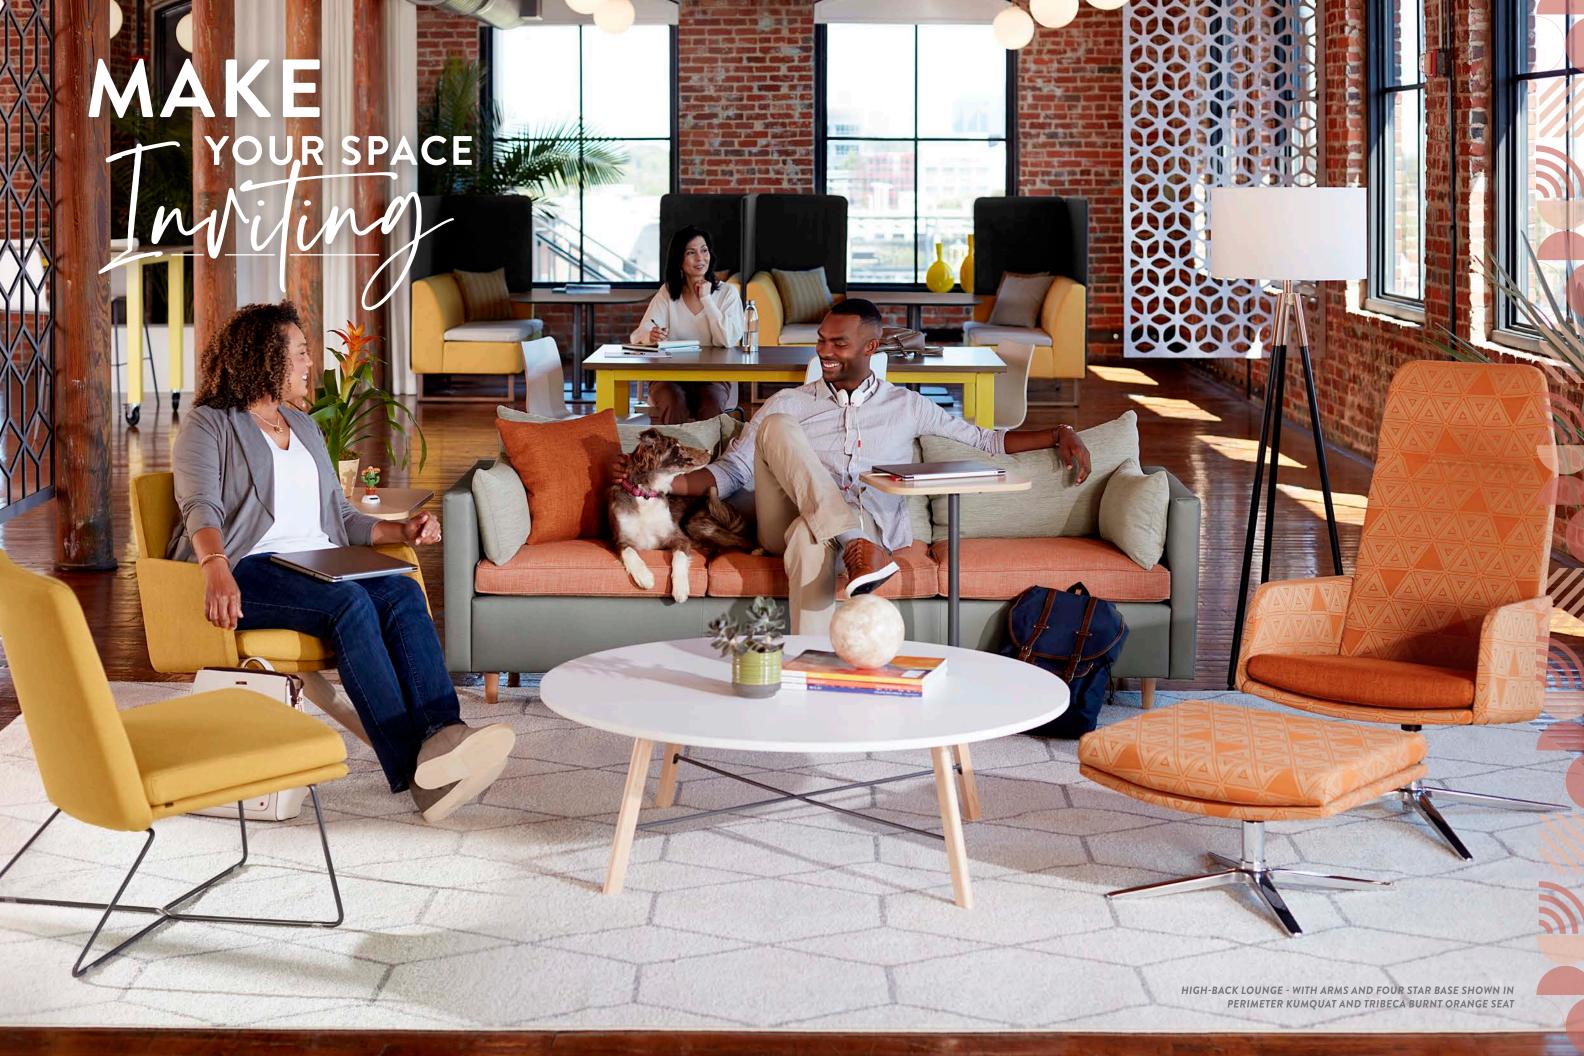

## ELEVATE YOUR SPACE

With busy days and competing priorities, it helps to have a place to step away and regroup. Beautifully versatile with base, back and arm options, the Mav<sup>TM</sup> Single Lounge Series is designed to function well in virtually any space. From a multi-use zone to a standalone statement piece, Mav<sup>TM</sup> can be easily configured as an ideal place for impromptu gatherings or a quick break.