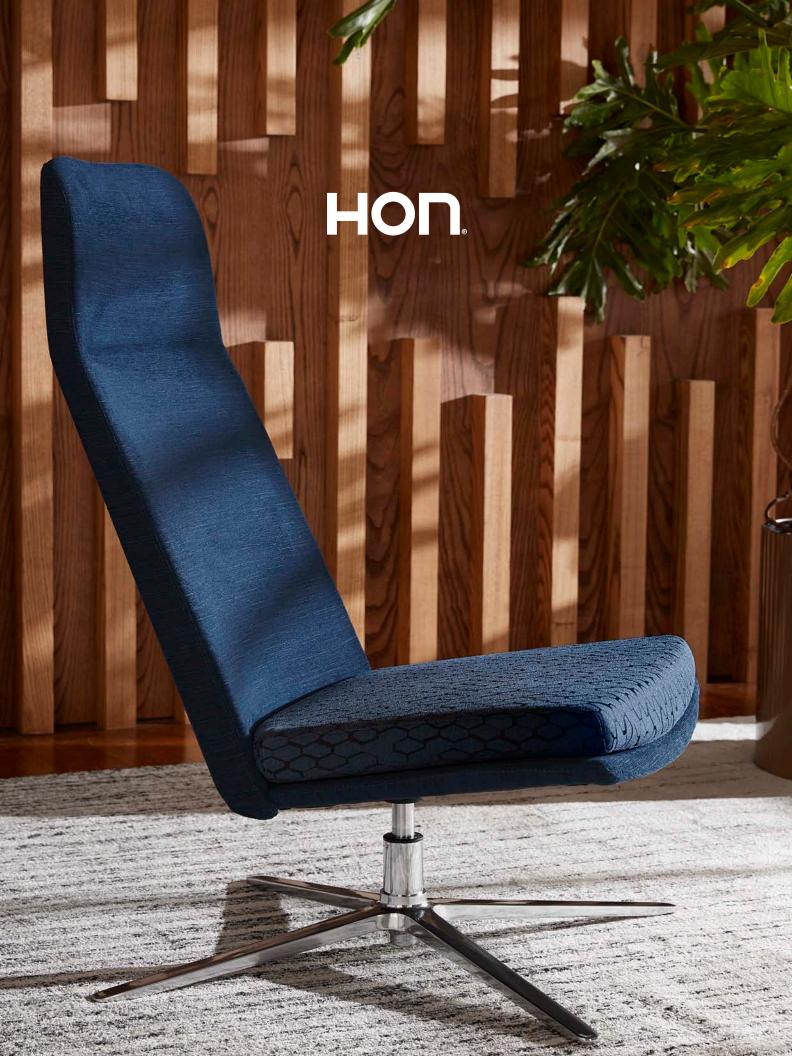

MID-BACK LOUNGE - WITH ARMS AND FOUR LEG WOOD BASE SHOWN IN SPRING GOLD AND OUTLANDER SAFFRON SEAT

HIGH-BACK LOUNGE - ARMLESS WITH FOUR STAR BASE SHOWN IN LOOK SEE MIDNIGHT AND CHARLOTTE INK SEAT

MID-BACK LOUNGE - WITH ARMS AND FOUR LEG WOOD BASE SHOWN IN CHARLOTTE MARZIPAN AND OLIVIA TUTU SEAT