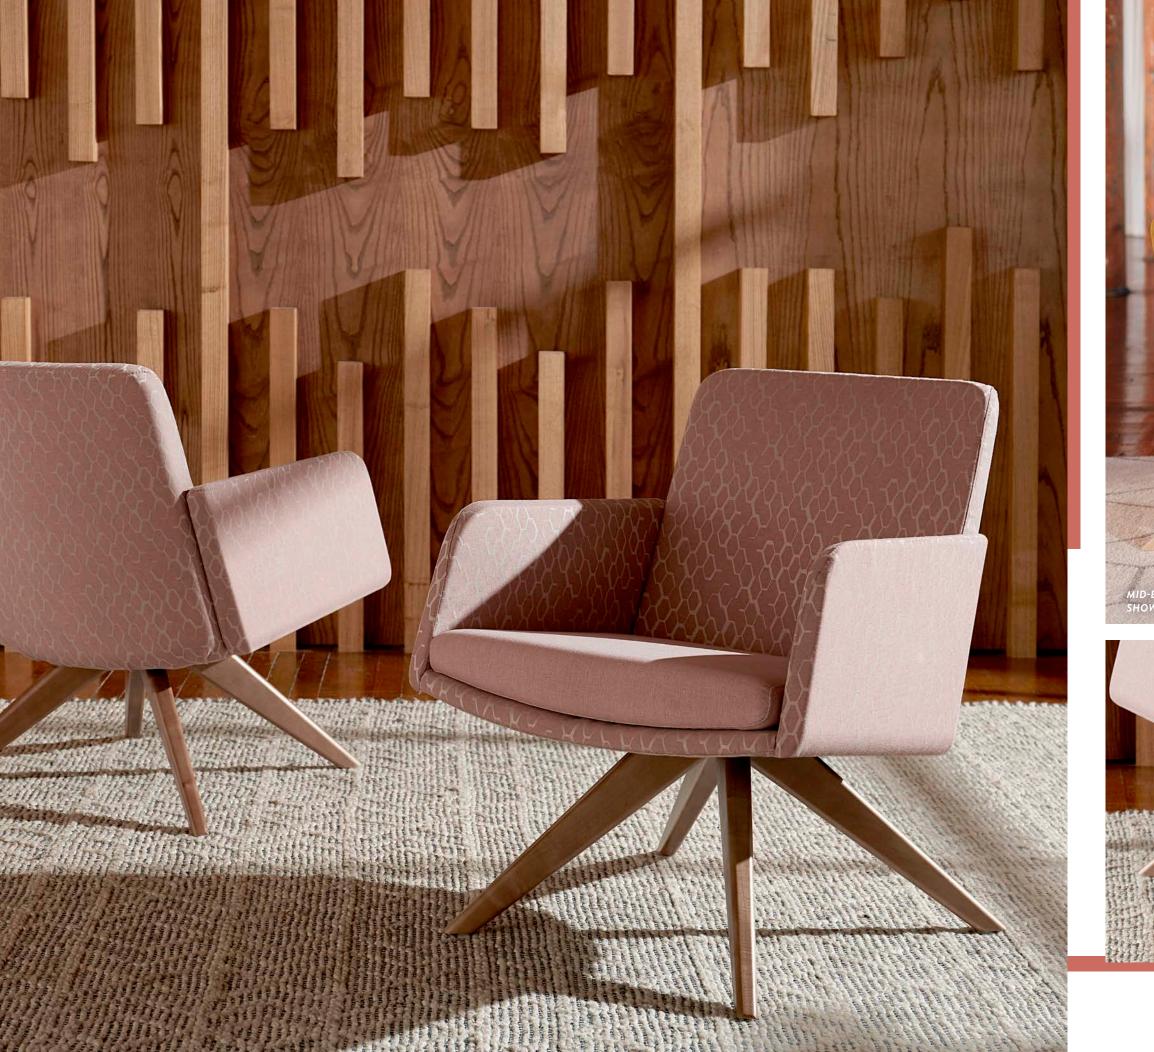

MID-BACK LOUNGE - WITH ARMS AND FOUR LEG WOOD BASE SHOWN IN SPRING GOLD AND OUTLANDER SAFFRON SEAT

HIGH-BACK LOUNGE - ARMLESS WITH FOUR STAR BASE SHOWN IN LOOK SEE MIDNIGHT AND CHARLOTTE INK SEAT

MID-BACK LOUNGE - WITH ARMS AND FOUR LEG WOOD BASE SHOWN IN CHARLOTTE MARZIPAN AND OLIVIA TUTU SEAT